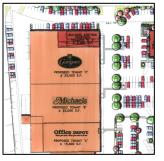

## Westminster Crossing (Westminster, MD)

DDC inc. was the civil engineer and landscape architect for this 22 +/- acre shopping center redevelopment in Westminster, MD. DDC was responsible the redesign of parking facilities, service facilities, pedestrian circulation, and utilities to accommodate new tenant spaces within and adjacent to existing, vacant big box retail facilities. DDC also worked with the property owner and prospective tenants to establish multiple pad sites within the existing parking lots.

The site plan was approved by City of Westminster in September, 2004 the property is now home to multiple, regionally and nationally recognized tenants including Panera Brea, Office Depot, Marshall's, Bed Bath & Beyond, Old Navy, Buffalo Wild Wings, PNC Bank, and Chevy Chase Bank.