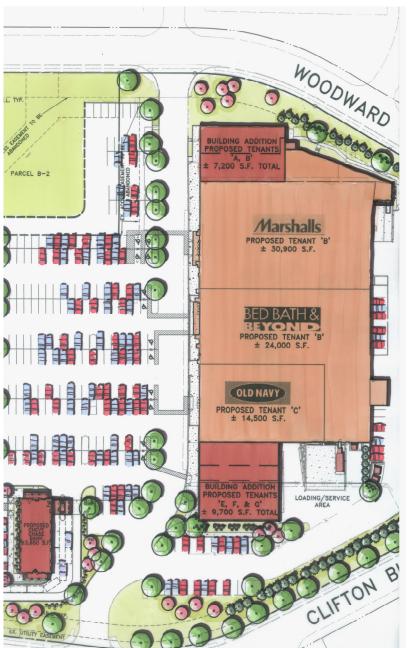

## Westminster Crossing (Westminster, MD)

DDC inc. was the civil engineer and landscape architect for this 22 +/- acre shopping center redevelopment in Westminster, MD. DDC was responsible the redesign of parking facilities, service facilities, pedestrian circulation, and utilities to accommodate new tenant spaces within and adjacent to existing, vacant big box retail facilities. DDC also worked with the property owner and prospective tenants to establish multiple pad sites within the existing parking lots.

The site plan was approved by City of Westminster in September, 2004 the property is now home to multiple, regionally and nationally recognized tenants including Panera Brea, Office Depot, Marshall's, Bed Bath & Beyond, Old Navy, Buffalo Wild Wings, PNC Bank, and Chevy Chase Bank.